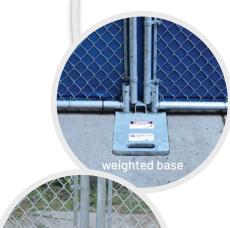

## PROTECT AND SECURE

A robust temporary fencing innovation for construction sites.

tandard bas

- ✓ Maintenance free. Easy to stack, ship, store, inventory and reuse.
- ✓ Heavy-duty galvanized 13g steel & 2" square 9g chain link.
- ✓ Install panels in minutes. Save time and labor.
- Secure, professional perimeter.
- ✓ Engineered weighted (70 lb) or standard base options.
- ✓ Bring fence install & removal in-house. Create revenue stream.
- ✓ Pays for itself. Fence panels can be reused and re-rented.