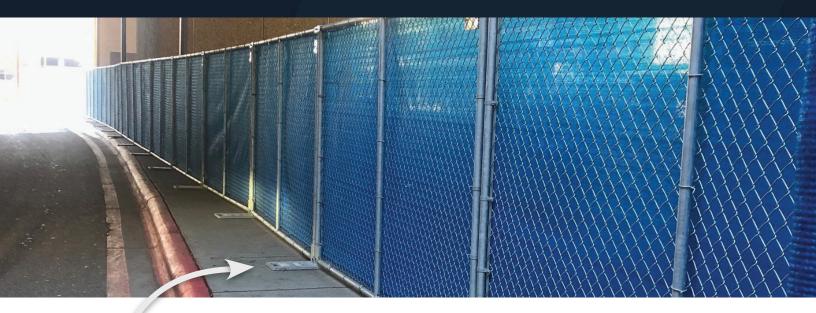

## HILMERSON FREE-STANDING CONSTRUCTION FENCE SYSTEM™

## PROTECT AND SECURE

A robust temporary fencing innovation for construction sites.

tandard bas

- ✓ Maintenance free. Easy to stack, ship, store, inventory and reuse.
- ✓ Heavy-duty galvanized 13g steel & 2" square 9g chain link.
- ✓ Install panels in minutes. Save time and labor.
- Secure, professional perimeter.
- ✓ Engineered weighted (70 lb) or standard base options.
- ✓ Bring fence install & removal in-house. Create revenue stream.
- ✓ Pays for itself. Fence panels can be reused and re-rented.