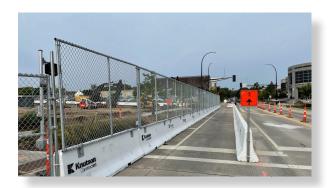

#### The Solution:

### HILMERSON BARRIER FENCE SYSTEM™

- Orop-in Anchors Save Concrete
- Eliminates Damaged Anchors
- Always Mounts to Same Spot
- Eliminates Climbing Foothold
- Retains Your Spend, Better ROI

"We needed a product that installed rapidly to minimize any Metro Light Rail disruptions. The team allocated 4 hours for the fence installation. The ability to install the Hilmerson Barrier Fence System™ in 1/4 of the time saved us significant time, money and schedule. The Hilmerson Barrier Fence System™ is virtually maintenance free. We installed the system over 1.5 years ago and haven't touched it since. By choosing the Hilmerson Barrier System™, we ensure a clean and professional appearance and superior site security and safety; which gives confidence to all involved."