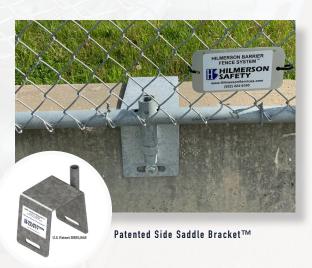

## HILMERSON BARRIER FENCE SYSTEM™

Patented Side Saddle Bracket™

Our fence panels are available in a variety of heights and widths, and our patented saddle mounting brackets can be customized to fit j-barriers or f-barriers – commonly known as k-rails.