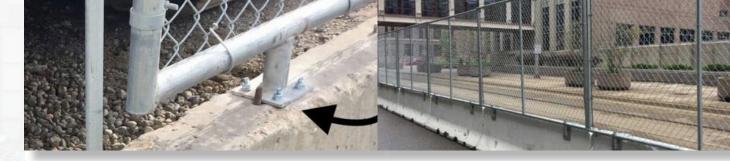

## HILMERSON BARRIER FENCE SYSTEM™

Patented Side Saddle Bracket™

Our fence panels are available in a variety of heights and widths, and our patented saddle mounting brackets can be customized to fit j-barriers or f-barriers – commonly known as k-rails.