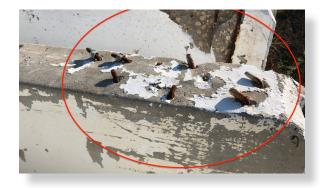

#### The Problem:

#### **CURRENT ATTACHMENT METHOD**

- Damages/Degrades Barriers
- X Leaves Damaged Stud Anchors
- (X) Offsets Future Installations
- X Creates Foothold to Climb On
- X Lost Revenue to Rental Company