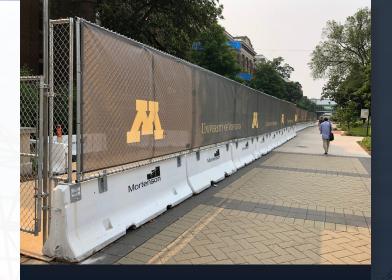

### HILMERSON BARRIER FENCE SYSTEM™

- Orop-in Anchors Save Concrete
- Eliminates Damaged Anchors
- Always Mounts to Same Spot
- Eliminates Climbing Foothold
- Retains Your Spend, Better ROI

"We needed a product that installed rapidly to minimize any Metro Light Rail disruptions. The team allocated 4 hours for the fence installation. The ability to install the Hilmerson Barrier Fence System™ in 1/4 of the time saved us significant time, money and schedule. The Hilmerson Barrier Fence System™ is virtually maintenance free. We installed the system over 1.5 years ago and haven't touched it since. By choosing the Hilmerson Barrier System™, we ensure a clean and professional appearance and superior site security and safety; which gives confidence to all involved."

-RICH BISTODEAU SR. SUPERTINTENDENT, MORTENSON

**Protect & Secure While Saving Time & Money** .