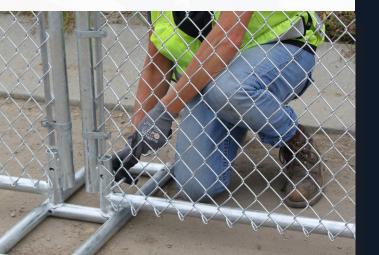

Made of heavy duty 13g hot-dipped galvanized steel and 2" square 9g chain link, the Hilmerson Free-Standing Construction Fence System™ remains straight & vertical and can be reused and re-rented for 15+ years. Proudly made in the USA!

# HILMERSON FREE-STANDING CONSTRUCTION FENCE SYSTEM™

- Maintenance free. Lasts 15+ years
- Heavy duty galvanized 13g steel & 2"square 9g chain link
- Install panels in minutes. Save time and labor
- Secure, professional perimeter
- Engineered weighted (70 lb) or standard base options
- Bring fence install & removal in-house. Create revenue stream
- Pays for itself. Fence panels can be reused and re-rented
- Easy to stack, ship, store, inventory and reuse