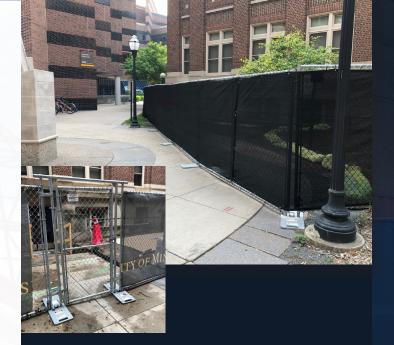

### Temporary Construction Fence: Reuse & Re-rent for 15+ Years. Professional Appearance. Maintenance Free.

No more sandbags! Confidently control a perimeter and reduce trespassing, vandalism and theft with our Construction-Grade™, panelized system equipped with engineered bases. Optional privacy screening and technology-infused work zone safety and security intelligence capabilities.

#### -PROJECT SUPERINTENDENT & EQUIPMENT YARD MANAGER - MORTENSON

"Our construction fence panels are holding up nicely, especially with our fabric screen installed on them!

We've had two 'monsoons' come through this spring in Chicago. One was literally a tropical storm that made its way up from the southern states that almost tipped over our portable restrooms and possibly bent our gate.

However, the panels didn't seem to flinch at all."

-JONATHAN. SITE SUPERVISOR

Protect & Secure While Saving Time & Money .