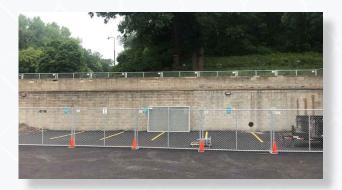

### Temporary Construction Fence: Reuse & Re-rent for 15+ Years. Professional Appearance. Maintenance Free.

No more sandbags! Confidently control a perimeter and reduce trespassing, vandalism and theft with our Construction-Grade™, panelized system equipped with engineered bases. Optional privacy screening and technology-infused work zone safety and security intelligence capabilities.

Made of heavy duty 13g hot-dipped galvanized steel and 2" square 9g chain link, the Hilmerson Free-Standing Construction Fence System™ remains straight & vertical and can be reused and re-rented for 15+ years. Proudly made in the USA!

# HILMERSON FREE-STANDING CONSTRUCTION FENCE SYSTEM™

- Maintenance free. Lasts 15+ years
- Heavy duty galvanized 13g steel & 2"square 9g chain link
- Install panels in minutes. Save time and labor
- Secure, professional perimeter
- Engineered weighted (70 lb) or standard base options
- Bring fence install & removal in-house. Create revenue stream
- Pays for itself. Fence panels can be reused and re-rented
- Easy to stack, ship, store, inventory and reuse